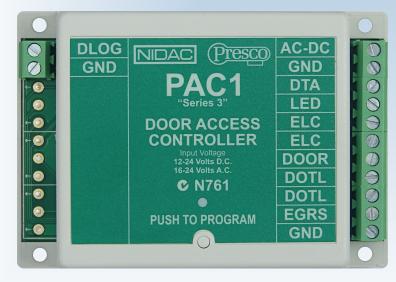

# PAC1 SERIES 3

### NP-PAC1

Single Door Access Controller

## FEATURES

12-24 Volt D.C. or 16-24 Volt A.C. operation.
600 Users.
Controls a single door.
Split system ensures maximum security.
Support for bulk entry of users.
Heavy duty 5 Amp relay contacts for lock control.
Support for Fail Safe and Fail Secure locking schemes.
1 Amp N.O. relay contacts for DOTL and Door Forced alarm outputs.
Automatic door Re-lock function.
Programmable EGRESS input: